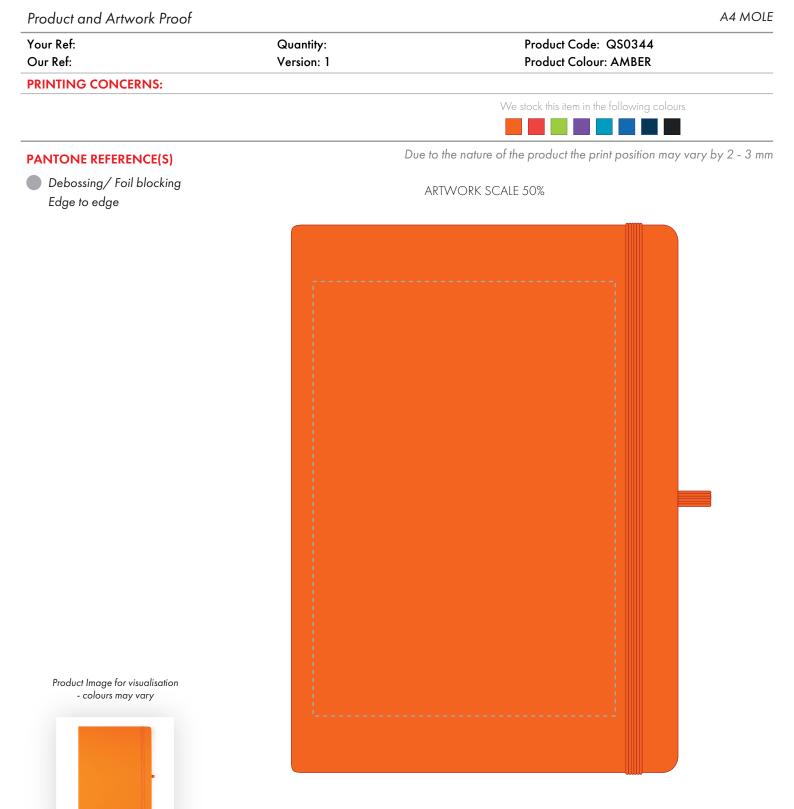

The dashed line is to demonstrate print area and will not appear on your printed item